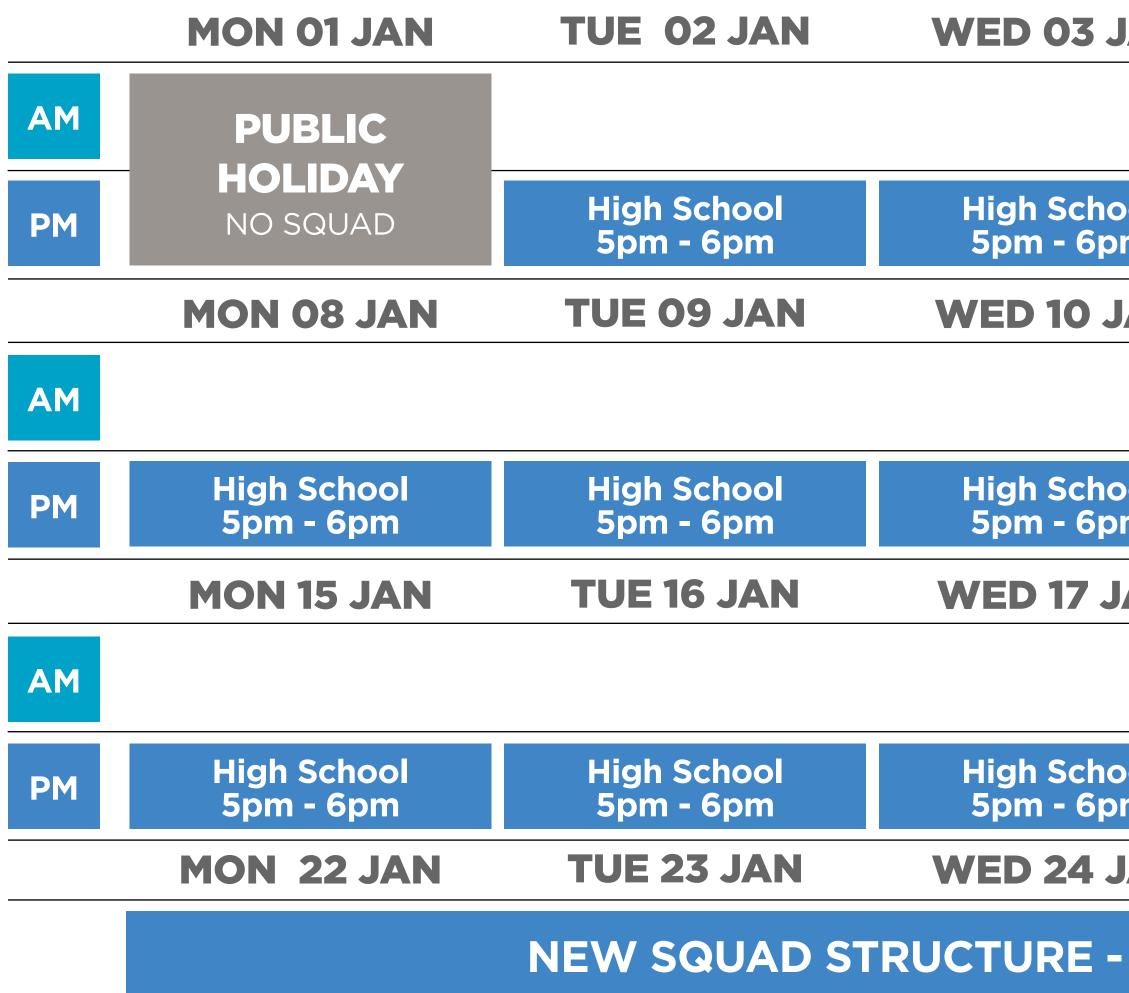

## **HIGH SCHOOL SQUAD** 2 JAN 2024 - 22 JAN 2024

| JAN | THU 04 JAN | FRI 05 JAN | SAT 06 JAN |
|-----|------------|------------|------------|
|     |            |            |            |

| ool | High School | High School |            |
|-----|-------------|-------------|------------|
| om  | 5pm - 6pm   | 5pm - 6pm   |            |
| JAN | THU 11 JAN  | FRI 12 JAN  | SAT 13 JAN |

| ool | High School | High School |            |
|-----|-------------|-------------|------------|
| om  | 5pm - 6pm   | 5pm - 6pm   |            |
| JAN | THU 18 JAN  | FRI 19 JAN  | SAT 20 JAN |

| ool<br>om | High School<br>5pm - 6pm | High School<br>5pm - 6pm |            |
|-----------|--------------------------|--------------------------|------------|
| JAN       | <b>THU 25 JAN</b>        | FRI 26 JAN               | SAT 27 JAN |
|           |                          |                          |            |

## **NEW SQUAD STRUCTURE - CHECK WEBSITE FOR MORE DETAILS**